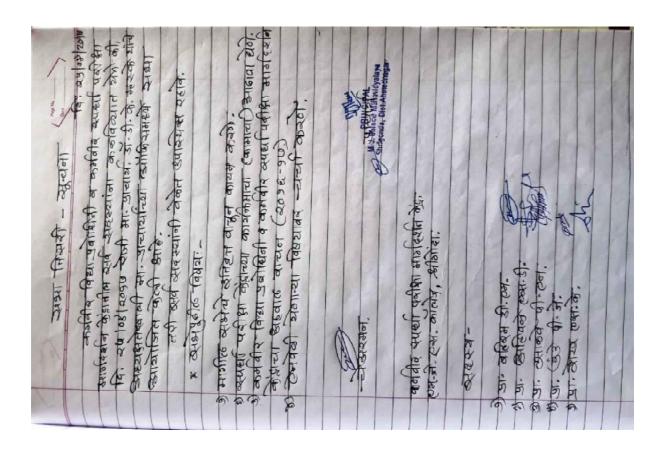

विषय - Symbiosis Skills & Open University चे कॉर्मबाबन. .

उपरोक्त विषयास अनुसरून कळविण्यात येते की, Symbiosis Skills & Open University चे विविध कोर्सेम विविध महाविद्यालयास चालू आहेत. त्यानुसार प्रत्येक कोर्ससाठी प्रती विद्यार्थी SSOU share Symbiosis Skills & Open University यांचेकडे पाठविणे आवश्यक आहे. त्यासाठी कोर्सनुसार किती की दयावयाची, त्याचा चार्ट सोवत जोडला आहे.

तरी सदरची रक्कम आपण Demand Draft ने SYMBIOSIS SKILLS AND OPEN

UNIVERSITY या नाचावर पाठवाची

( प्रिं.डॉ. मार्क्स्प्रहेंब कराळे ) संचिव, रयत शिक्षण मंस्था, सातारा

मोबत : Fee Chart प्रव माहितीसाठी

- ?) सहसचिव (उ.थि.), रयत शिक्षण संस्था, सातारा
- २) प्राचार्य, डॉ. वी. टी. जाधव, दहिवडी कॉलेज, दहिवडी
- प्रा.टॉ. व्ही.एम.कंभार, धनंजयराव गाइगीळ वाणिज्य महाविद्यालय, सातारा
- ४) प्रा.एस.आर.भोंगाळे, यशवंतराय चव्हाण इत्स्टिटपूट ऑफ सायन्स, सातारा