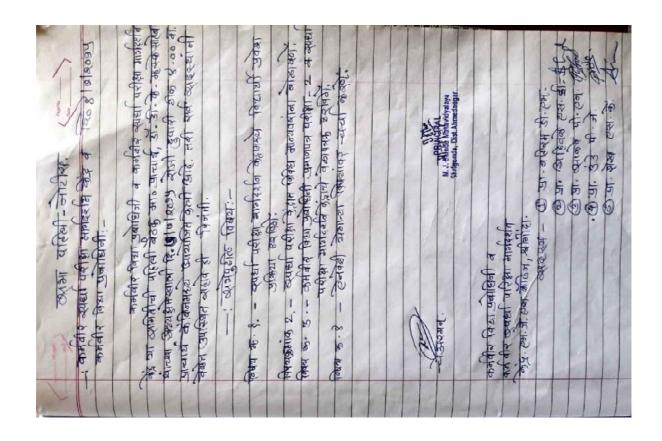

## Maharaja JivajiraoShindeMahavidyalaya Shrigonda Dist: Ahmednagar 413701

# RAYAT SHKSHAN SANSTHA'S MAHAZIRAO SHINDE MAHAYIDYALAYA, SHRIGONDA, DIST AHMEDNAGAR

Rayat Skill Development Project

Symbiosis Skill & Open University, Pune Sponsored Certificate Course in Personality Development Student Fees 1st Installment