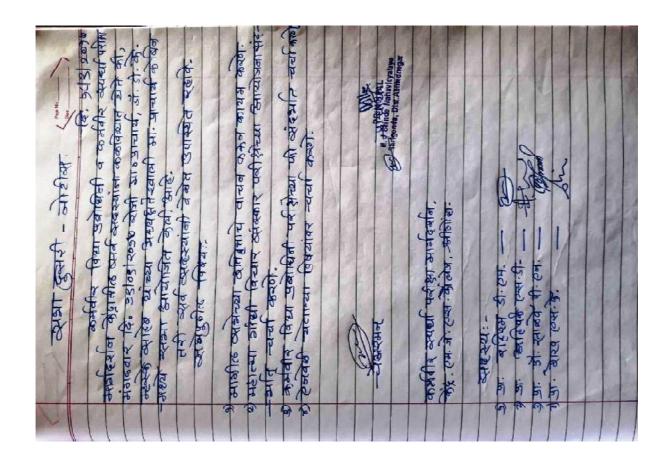

450 × 20 = 90001

नोटीस

दि. 30/11/2017

महाविद्यालयातील सर्व विद्यार्थ्यांना कळविण्यात येते की, रयत शिक्षण संस्था व सिंबोयसिस स्किल ओपन युनिर्वसिटी यांच्या संयुक्त विद्यमाने Personality Development हा कोर्स सुरू करण्यात येत आहे.

या कोर्स साठी दि. 06/12/2017 पर्यंत नाव नोंदनी करावी. या कोर्स चे प्रवेश शुल्क रू. 1500 आहे. या कोर्स साठी 25 विधार्थ्यांना प्रवेश मिळेल. या कोर्स मध्ये प्रवेश निश्चित करण्यासाठी प्रा.बहिरम डी.एम. (हिंदी विभाग) यांड्याशी संपर्क करावा.