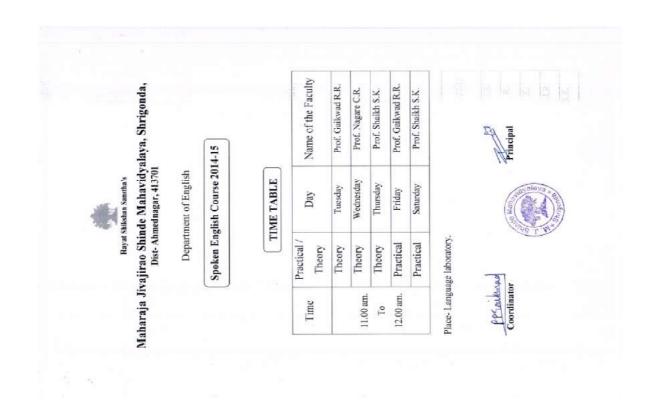

|

Language Lab













RayatShikashanSanstha's Maharaja JivajiraoShindeMahavidyalaya Shrigonda Dist: Ahmednagar 413701



**Bridge Courses from 2013 to 2017** 

## Maharaja JivajiraoShindeMahavidyalaya Shrigonda Dist: Ahmednagar 413701

सूचना

दिनांक:- १९/०८/२०१३

एफ.वाय.बी.कॉम मधील विद्यार्थ्यांना कळविण्यात येते की, जे विद्यार्थी वाणिज्य शाखा सोडून इतर शाखेकडून एफ.वाय.बी.कॉमला प्रवेश घेतला आहे. अशा विद्यार्थ्यांसाठी Accountancy या विषयाचे मूळ संकल्पना (basic concept) समजण्यासाठी दि.२६/०८/२०१३ पासून ११.४५ ते १२.३० या वेळेत तासिका होतील याची विद्यार्थांनी नोंद घ्यावी.

(वेळापत्रक काचफलकात लावण्यात आले आहे)

Rayat Shikshan Sanstha's

Maharaja Jivajirao Shinde Mahavidyalaya, Shrigonda. Dist. Ahmednagar.

Bridge Course 2013-2014

Department of Commerce

Accountancy and Costing

Time-Table

|        | 042