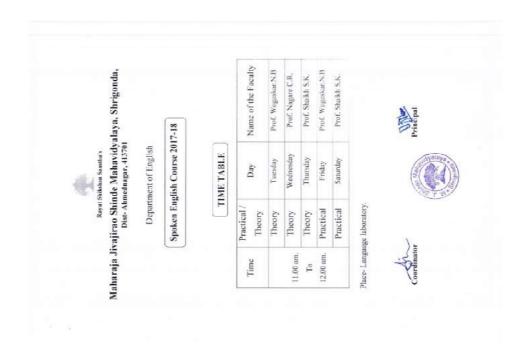

|

Language Lab













RayatShikashanSanstha's Maharaja JivajiraoShindeMahavidyalaya Shrigonda Dist: Ahmednagar 413701



**Bridge Courses from 2013 to 2017** 

## Maharaja JivajiraoShindeMahavidyalaya Shrigonda Dist: Ahmednagar 413701

सूचना

दिनांक:- १९/०८/२०१३

एफ.वाय.बी.कॉम मधील विद्यार्थ्यांना कळविण्यात येते की, जे विद्यार्थी वाणिज्य शाखा सोडून इतर शाखेकडून एफ.वाय.बी.कॉमला प्रवेश घेतला आहे. अशा विद्यार्थ्यांसाठी Accountancy या विषयाचे मूळ संकल्पना (basic concept) समजण्यासाठी दि.२६/०८/२०१३ पासून ११.४५ ते १२.३० या वेळेत तासिका होतील याची विद्यार्थांनी नोंद घ्यावी.

(वेळापत्रक काचफलकात लावण्यात आले आहे)

Rayat Shikshan Sanstha's

Maharaja Jivajirao Shinde Mahavidyalaya, Shrigonda. Dist. Ahmednagar.

Bridge Course 2013-2014

Department of Commerce

Accountancy and Costing

Time-Table

|        | 0420