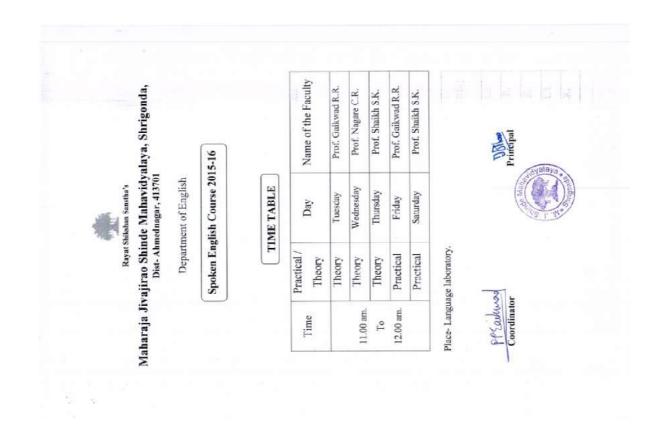

|

Language Lab













RayatShikashanSanstha's Maharaja JivajiraoShindeMahavidyalaya Shrigonda Dist: Ahmednagar 413701



**Bridge Courses from 2013 to 2017** 

## Maharaja JivajiraoShindeMahavidyalaya Shrigonda Dist: Ahmednagar 413701

सूचना

दिनांक:- १९/०८/२०१३

एफ.वाय.बी.कॉम मधील विद्यार्थ्यांना कळविण्यात येते की, जे विद्यार्थी वाणिज्य शाखा सोडून इतर शाखेकडून एफ.वाय.बी.कॉमला प्रवेश घेतला आहे. अशा विद्यार्थ्यांसाठी Accountancy या विषयाचे मूळ संकल्पना (basic concept) समजण्यासाठी दि.२६/०८/२०१३ पासून ११.४५ ते १२.३० या वेळेत तासिका होतील याची विद्यार्थांनी नोंद घ्यावी.

(वेळापत्रक काचफलकात लावण्यात आले आहे)

Rayat Shikshan Sanstha's

Maharaja Jivajirao Shinde Mahavidyalaya, Shrigonda. Dist. Ahmednagar.

Bridge Course 2013-2014

Department of Commerce

Accountancy and Costing

Time-Table

|        | 0420