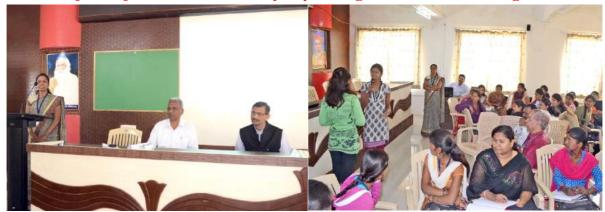

450 × 20 = 90001

नोटीस

दि. 30/11/2017

महाविद्यालयातील सर्व विद्यार्थ्यांना कळविण्यात येते की, रयत शिक्षण संस्था व सिंबोयसिस स्किल ओपन युनिर्वसिटी यांच्या संयुक्त विद्यमाने Personality Development हा कोर्स सुरू करण्यात येत आहे.

या कोर्स साठी दि. 06/12/2017 पर्यंत नाव नोंदनी करावी. या कोर्स चे प्रवेश शुल्क रू. 1500 आहे. या कोर्स साठी 25 विधार्थ्यांना प्रवेश मिळेल. या कोर्स मध्ये प्रवेश निश्चित करण्यासाठी प्रा.बहिरम डी.एम. (हिंदी विभाग) यांड्याशी संपर्क करावा.