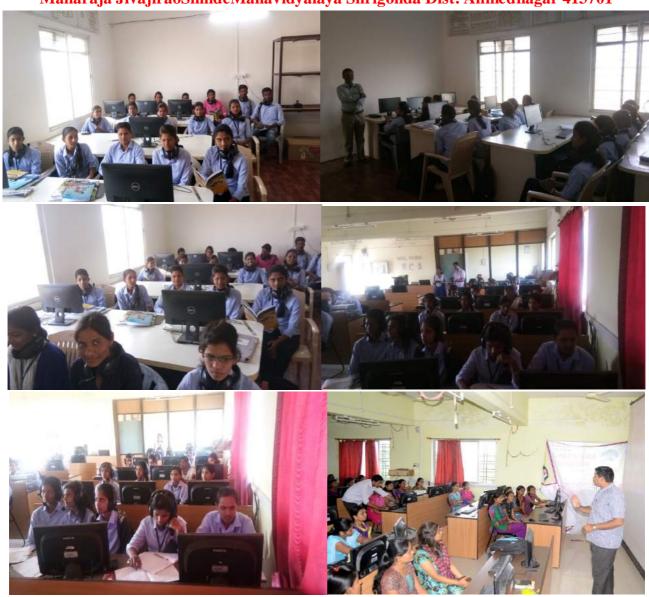

|

Language Lab













RayatShikashanSanstha's Maharaja JivajiraoShindeMahavidyalaya Shrigonda Dist: Ahmednagar 413701



**Bridge Courses from 2013 to 2017** 

## Maharaja JivajiraoShindeMahavidyalaya Shrigonda Dist: Ahmednagar 413701

सूचना

दिनांक:- १९/०८/२०१३

एफ.वाय.बी.कॉम मधील विद्यार्थ्यांना कळविण्यात येते की, जे विद्यार्थी वाणिज्य शाखा सोडून इतर शाखेकडून एफ.वाय.बी.कॉमला प्रवेश घेतला आहे. अशा विद्यार्थ्यांसाठी Accountancy या विषयाचे मूळ संकल्पना (basic concept) समजण्यासाठी दि.२६/०८/२०१३ पासून ११.४५ ते १२.३० या वेळेत तासिका होतील याची विद्यार्थांनी नोंद घ्यावी.

(वेळापत्रक काचफलकात लावण्यात आले आहे)

Rayat Shikshan Sanstha's

Maharaja Jivajirao Shinde Mahavidyalaya, Shrigonda. Dist. Ahmednagar.

Bridge Course 2013-2014

Department of Commerce

Accountancy and Costing

Time-Table

|        | 0420          |            |            | Do         | ay         |            | 0.0        |
|--------|--------