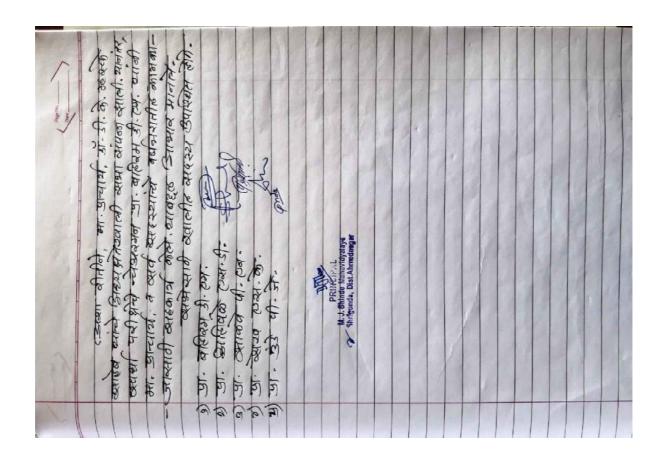

450 × 20 = 90001

नोटीस

दि. 30/11/2017

महाविद्यालयातील सर्व विद्यार्थ्यांना कळविण्यात येते की, रयत शिक्षण संस्था व सिंबोयसिस स्किल ओपन युनिर्वसिटी यांच्या संयुक्त विद्यमाने Personality Development हा कोर्स सुरू करण्यात येत आहे.

या कोर्स साठी दि. 06/12/2017 पर्यंत नाव नोंदनी करावी. या कोर्स चे प्रवेश शुल्क रू. 1500 आहे. या कोर्स साठी 25 विधार्थ्यांना प्रवेश मिळेल. या कोर्स मध्ये प्रवेश निश्चित करण्यासाठी प्रा.बहिरम डी.एम. (हिंदी विभाग) यांड्याशी संपर्क करावा.