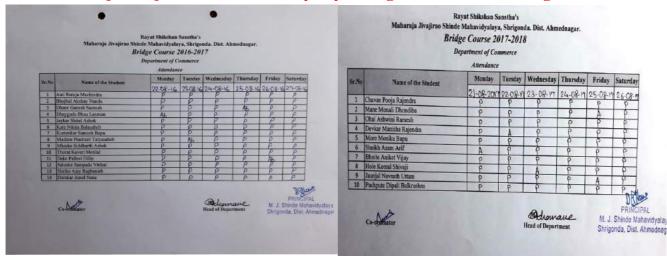

. Ahmednagar

Rayat Shikshan Sansiba's

Maharuja Jirajira Shiede Mahaish juhaya Shirgonda. Dist. Ahmedungar.

Bridge Course 2016-2017

Depurment of Commerce
Accommence and Conting

Time-Table

Sc.No. Time Manday Tursday Wedneday Thursday Friday

1 11.45-12.36 2238.0016 2388.2016 2488.2018 2688.2016 2688.2016 2798.2016

Depurent Sc.No. Time Manday Tursday Wedneday Thursday Friday

1 11.45-12.36 2238.0016 2388.2016 2488.2018 2688.2016 2688.2016 2798.2016

Depurent Sc.No. Time Manday Tursday Head of Department School Manday Thursday Friday

Sc.No. Time Manday Tursday Wedneday Thursday Friday

Sc.No. Time Manday Tursday Head of Department School Manday School Manday Thursday Friday School Manday Thursday Thursday



#### Maharaja JivajiraoShindeMahavidyalaya Shrigonda Dist: Ahmednagar 413701



Rayat Shikshan Sanstha's Maharaja Jivajirao Shinde Mahavidyalaya, Shrigonda. Dist. Ahmednagar. Bridge Course 2017-2018 Department of Commerce List of Students Entry Level Sr.No Name of the Student Qualification Chavan Pooja Rajendra 12th Science Mane Monali Dhondiba 12th Science Ohal Ashwini Ramesh 12th Science Devkar Manisha Rajendra 12th Science More Monika Bapu 12th Science Shaikh Azam Arif 12th Science Bhoite Aniket Vijay 12th Science Hole Komal Shivaji 12th Science Jaunjal Navnath Uttam 12th Science Pachpute Dipali Balkrushna Co-ordinator Ordremane **Head of Department** 1 Mar PRINCIPAL M. J. Shinde Mahavidyalaya Shrigonda, Dist. Ahmednagar



#### **Yoga and Meditation**



RayatShikashanSanstha's Maharaja JivajiraoShindeMahavidyalaya Shrigonda Dist: Ahmednagar 413701





RayatShi