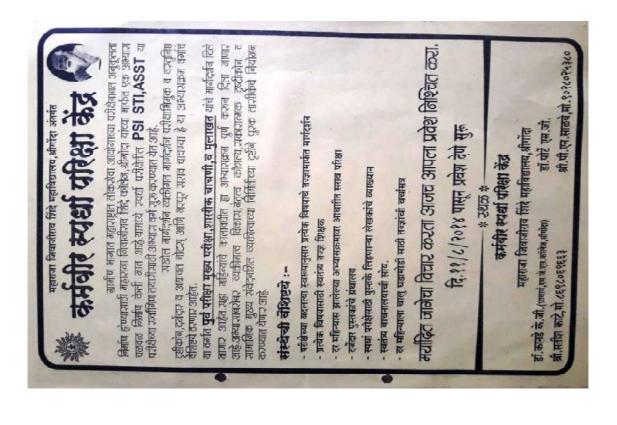

450 × 20 = 90001

नोटीस

दि. 30/11/2017

महाविद्यालयातील सर्व विद्यार्थ्यांना कळविण्यात येते की, रयत शिक्षण संस्था व सिंबोयसिस स्किल ओपन युनिर्वसिटी यांच्या संयुक्त विद्यमाने Personality Development हा कोर्स सुरू करण्यात येत आहे.

या कोर्स साठी दि. 06/12/2017 पर्यंत नाव नोंदनी करावी. या कोर्स चे प्रवेश शुल्क रू. 1500 आहे. या कोर्स साठी 25 विधार्थ्यांना प्रवेश मिळेल. या कोर्स मध्ये प्रवेश निश्चित करण्यासाठी प्रा.बहिरम डी.एम. (हिंदी विभाग) यांड्याशी संपर्क करावा.