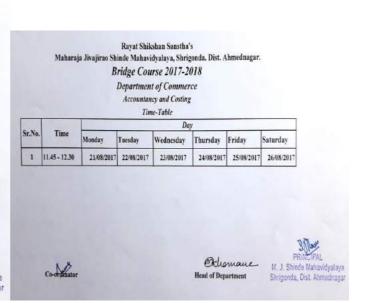

School Manday Thursday Friday School Manday Thursday Thursday



#### Maharaja JivajiraoShindeMahavidyalaya Shrigonda Dist: Ahmednagar 413701



Rayat Shikshan Sanstha's Maharaja Jivajirao Shinde Mahavidyalaya, Shrigonda. Dist. Ahmednagar. Bridge Course 2017-2018 Department of Commerce List of Students Entry Level Sr.No Name of the Student Qualification Chavan Pooja Rajendra 12th Science Mane Monali Dhondiba 12th Science Ohal Ashwini Ramesh 12th Science Devkar Manisha Rajendra 12th Science More Monika Bapu 12th Science Shaikh Azam Arif 12th Science Bhoite Aniket Vijay 12th Science Hole Komal Shivaji 12th Science Jaunjal Navnath Uttam 12th Science Pachpute Dipali Balkrushna Co-ordinator Ordremane **Head of Department** 1 Mar PRINCIPAL M. J. Shinde Mahavidyalaya Shrigonda, Dist. Ahmednagar



#### **Yoga and Meditation**



RayatShikashanSanstha's Maharaja JivajiraoShindeMahavidyalaya Shrigonda Dist: Ahmednagar 413701





RayatShikashanSanstha's Maharaja JivajiraoShindeMahavidyalaya Shrigonda Dist: Ahmednagar 413701









# Maharaja JivajiraoShindeMahavidyalaya Shrigonda Dist: Ahmednagar 413701 Personal Counselling From 2013 to 2017





Dr. Mrs. SmitaWalke Delivering lecture on Personnel Counseling, 2014-15



Prin. Dr. BalKambale Dada PatilMahavidyalayaKarjat delivering lecture on Human Rights 2014-15



Dr. P.N. Salve Dept. of Geography M.J.S. College Shrigonda delivering lecture on eradication superstitions on 09/12/2015.





Mrs. MadhuriJadhav / Gulave and Dr. GanpatUndeAhmednagarcollege Career counseling 2013-14

# RayatShikashanSanstha's Maharaja JivajiraoShindeMa