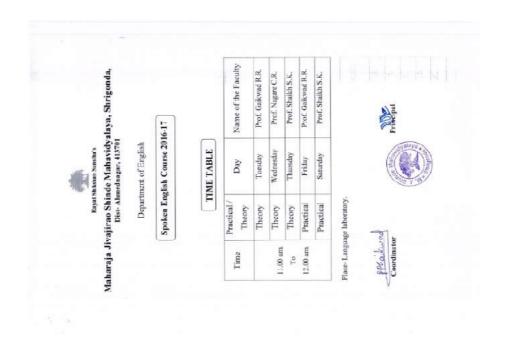

|

Language Lab













RayatShikashanSanstha's Maharaja JivajiraoShindeMahavidyalaya Shrigonda Dist: Ahmednagar 413701



**Bridge Courses from 2013 to 2017** 

## Maharaja JivajiraoShindeMahavidyalaya Shrigonda Dist: Ahmednagar 413701

सूचना

दिनांक:- १९/०८/२०१३

एफ.वाय.बी.कॉम मधील विद्यार्थ्यांना कळविण्यात येते की, जे विद्यार्थी वाणिज्य शाखा सोडून इतर शाखेकडून एफ.वाय.बी.कॉमला प्रवेश घेतला आहे. अशा विद्यार्थ्यांसाठी Accountancy या विषयाचे मूळ संकल्पना (basic concept) समजण्यासाठी दि.२६/०८/२०१३ पासून ११.४५ ते १२.३० या वेळेत तासिका होतील याची विद्यार्थांनी नोंद घ्यावी.

(वेळापत्रक काचफलकात लावण्यात आले आहे)

Rayat Shikshan Sanstha's

Maharaja Jivajirao Shinde Mahavidyalaya, Shrigonda. Dist. Ahmednagar.

Bridge Course 2013-2014

Department of Commerce

Accountancy and Costing

Time-Table

|        | 0420