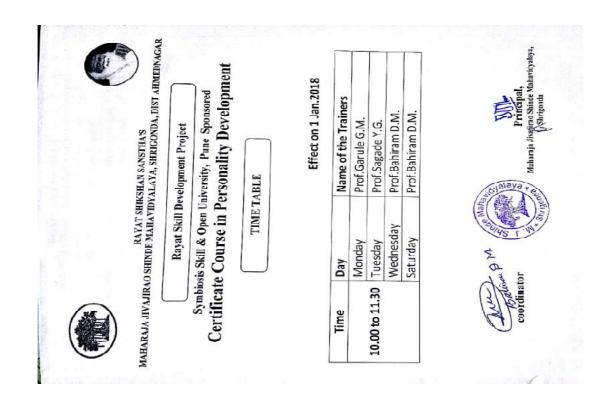

450 × 20 = 90001

नोटीस

दि. 30/11/2017

महाविद्यालयातील सर्व विद्यार्थ्यांना कळविण्यात येते की, रयत शिक्षण संस्था व सिंबोयसिस स्किल ओपन युनिर्वसिटी यांच्या संयुक्त विद्यमाने Personality Development हा कोर्स सुरू करण्यात येत आहे.

या कोर्स साठी दि. 06/12/2017 पर्यंत नाव नोंदनी करावी. या कोर्स चे प्रवेश शुल्क रू. 1500 आहे. या कोर्स साठी 25 विधार्थ्यांना प्रवेश मिळेल. या कोर्स मध्ये प्रवेश निश्चित करण्यासाठी प्रा.बहिरम डी.एम. (हिंदी विभाग) यांड्याशी संपर्क करावा.

# RAYAT SHKSHAN SANSTHA'S MAHAZIRAO SHINDE MAHAYIDYALAYA, SHRIGONDA, DIST AHMEDNAGAR

Rayat Skill Development Project

Symbiosis Skill & Open University, Pune Sponsored Certificate Course in Personality Development Student Fees 1st Installment