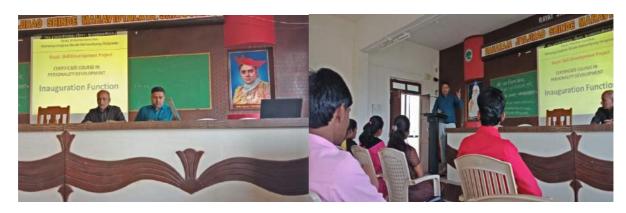

450 × 20 = 90001

नोटीस

दि. 30/11/2017

महाविद्यालयातील सर्व विद्यार्थ्यांना कळविण्यात येते की, रयत शिक्षण संस्था व सिंबोयसिस स्किल ओपन युनिर्वसिटी यांच्या संयुक्त विद्यमाने Personality Development हा कोर्स सुरू करण्यात येत आहे.

या कोर्स साठी दि. 06/12/2017 पर्यंत नाव नोंदनी करावी. या कोर्स चे प्रवेश शुल्क रू. 1500 आहे. या कोर्स साठी 25 विधार्थ्यांना प्रवेश मिळेल. या कोर्स मध्ये प्रवेश निश्चित करण्यासाठी प्रा.बहिरम डी.एम. (हिंदी विभाग) यांड्याशी संपर्क करावा.