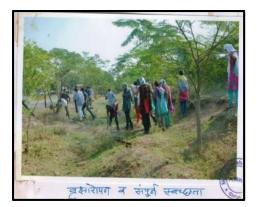

### 5. Tree plantation programme.

The NSS unit of the college organized tree plantation programme on 2/9/2013 in Mahatarpimpri village. The seeds of the wild plants were sown at the riverside of village The NCC unit of college organised one day tree plantation programme for conservation of medicinal plants in Madhewadgaon village on 2/9/2013.

Tree plantation at Mahatarpimpri.

Tree plantation at Madhewadgaon.