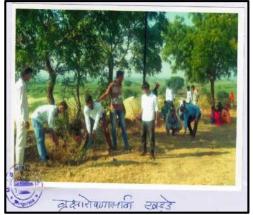

## 2. Vanrai Bandhara construction.

The NSS unit of the college organizes the programme of vanrai Bandhara construction in Mahatarpimpri village in year

**Constructed Vanrai Bandhara** 

Trench digging for bandhara construction. 3. NSS winter camp.