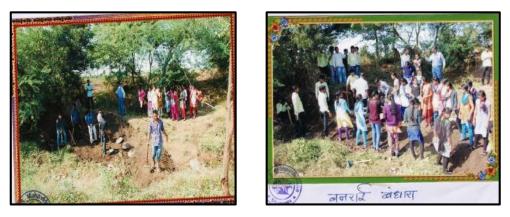

## 2. Vanrai Bandhara construction.

The NSS unit of the college organizes the programme of vanrai Bandhara construction in Mahatarpimpri village in year

**Constructed Vanrai Bandhara** 

Trench digging for bandhara construction. 3. NSS winter camp.

### 5. Tree plantation programme.

The NSS unit of the college organized tree plantation programme on 2/9/2013 in Mahatarpimpri village. The seeds of the wild plants were sown at the riverside of village The NCC unit of college organised one day tree plantation programme for conservation of medicinal plants in Madhewadgaon village on 2/9/2013.

Tree plantation at Mahatarpimpri.

Tree plantation at Madhewadgaon.