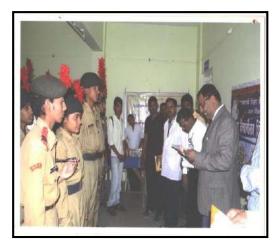

#### 1. Blood Donation Camp

The blood donation camp was organized by NSS unit and NCC unit of the college on 11<sup>st</sup> September 2013, at MJS College campus, in collaboration with Anandrishiji blood bank Ahmednagar.

**Blood Donation Programme inauguration.** 

NCC volunteers donating their blood.

NSS volunteers donating their blood.