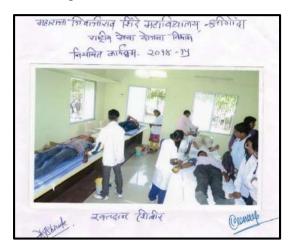

#### 1. Blood Donation Camp

The blood donation camp was organized by NSS unit and NCC unit of the college on 11<sup>st</sup> September 2013, at MJS College campus, in collaboration with Anandrishiji blood bank Ahmednagar.

### **1. Blood Donation Camp.**

As a social responsibility, the blood donation camp was organized by NSS and NCC unit of the college in collaboration with Anandrishiji and Arpan blood bank Ahmednagar

Blood donation camp on occasion of Hon.Sharad Pawar birthday.

### 1. Blood donation camp.

The NSS and NCC unit of the college organized blood donation camps in the year 2015-2016 in collaboration with Anandrishiji blood bank Ahmednagar on 12<sup>th</sup> September 2015 and on 9<sup>th</sup> september 2015.