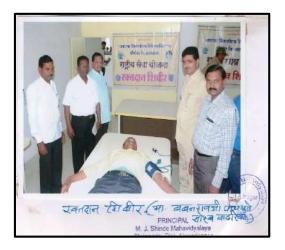

#### 1. Blood Donation Camp

The blood donation camp was organized by NSS unit and NCC unit of the college on 11<sup>st</sup> September 2013, at MJS College campus, in collaboration with Anandrishiji blood bank Ahmednagar.

**Blood Donation Programme inauguration.** 

NCC volunteers donating their blood.

NSS volunteers donating their blood.