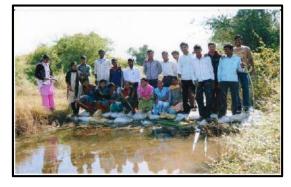

## 2. Vanrai Bandhara construction.

The NSS unit of the college organizes the programme of vanrai Bandhara construction in Mahatarpimpri village in year

**Constructed Vanrai Bandhara** 

Trench digging for bandhara construction. 3. NSS winter camp.