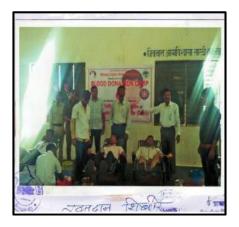

#### 1. Blood Donation Camp

The blood donation camp was organized by NSS unit and NCC unit of the college on 11<sup>st</sup> September 2013, at MJS College campus, in collaboration with Anandrishiji blood bank Ahmednagar.

**Blood Donation Programme inauguration.** 

NCC volunteers donating their blood.

NSS volunteers donating their blood.