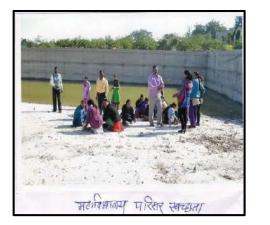

#### 4. Gram Swacchta:

Gram Swacchta programme at Mahatarpimpri village on 12/1/2014.

# 6. Gram Swacchta camp.

To create awareness among the residents of the Mahadevdara, about cleanliness of surrounding environment, one day special camp of NSS was organized on 10<sup>th</sup> September 2014.

### 5. Gram Swacchta:

To create awareness among the residents of the Chorachiwadi, about cleanliness of surrounding environment, one day special camp of NSS was organized on 10<sup>th</sup> September 2015.

#### 5. Gram Swacchta.

To create awareness among the residents of the about cleanliness of surrounding environment one day special camp of NSS was organized on 2<sup>nd</sup> September 2016 in Kashti village.