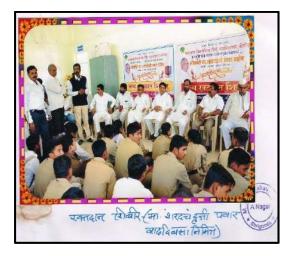

## 4. NSS Winter Camp.

In the academic year 2016-2017 the college organized the NSS camp in the Kansewadi village from 17/12/2016 to 23/12/2016.

Inauguration of NSS Winter Camp by Hon.Babanrao Pachpute.

Volunteer students in NSS camp.

Digging of toilet soak pits .

Hanuman Temple cleaning.