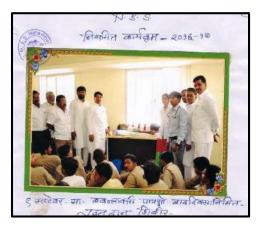

## 4. NSS Winter Camp.

In the academic year 2016-2017 the college organized the NSS camp in the Kansewadi village from 17/12/2016 to 23/12/2016.

Inauguration of NSS Winter Camp by Hon.Babanrao Pachpute.