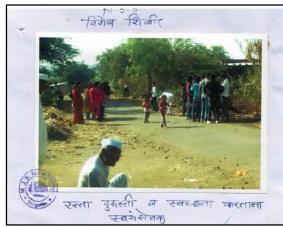

#### 4. Gram Swacchta:

Gram Swacchta programme at Mahatarpimpri village on 12/1/2014.

# 6. Gram Swacchta camp.

To create awareness among the residents of the Mahadevdara, about cleanliness of surrounding environment, one day special camp of NSS was organized on 10<sup>th</sup> September 2014.