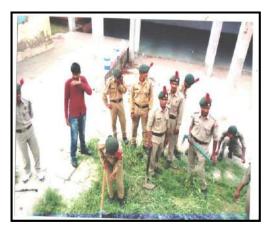

## 4. NSS Winter Camp.

In the academic year 2016-2017 the college organized the NSS camp in the Kansewadi village from 17/12/2016 to 23/12/2016.

Inauguration of NSS Winter Camp by Hon.Babanrao Pachpute.

Volunteer students in NSS camp.

Digging of toilet soak pits .

Hanuman Temple cleaning.