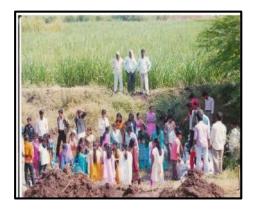

## 2. Vanrai Bandhara construction.

The NSS unit of the college organizes the programme of vanrai Bandhara construction in Mahatarpimpri village in year

**Constructed Vanrai Bandhara** 

Trench digging for bandhara construction. 3. NSS winter camp.