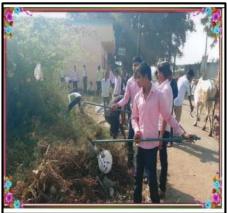

#### 4. Gram Swacchta:

Gram Swacchta programme at Mahatarpimpri village on 12/1/2014.

# 6. Gram Swacchta camp.

To create awareness among the residents of the Mahadevdara, about cleanliness of surrounding environment, one day special camp of NSS was organized on 10<sup>th</sup> September 2014.

Cleanliness drive at Mahadevdara.