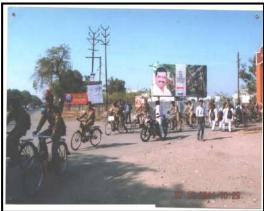

# Cycle rally for creating awareness about Beti bachao- Beti Padhao.

The NCC unit of college organized the cycle rally for creating awareness and improve the efficiency of intended services for girls on 10<sup>th</sup> January 2014.

Cycle rally to create awareness about Beti bachao- Beti Padhao.