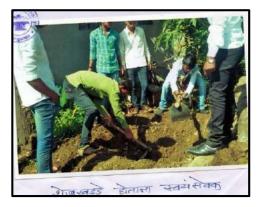

## 2. Vanrai Bandhara construction.

The NSS unit of the college organizes the programme of vanrai Bandhara construction in Mahatarpimpri village in year

**Constructed Vanrai Bandhara** 

Trench digging for bandhara construction. 3. NSS winter camp.