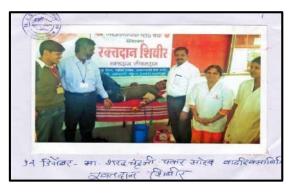

### **1. Blood Donation Camp.**

As a social responsibility, the blood donation camp was organized by NSS and NCC unit of the college in collaboration with Anandrishiji and Arpan blood bank Ahmednagar

Blood donation camp on occasion of Hon.Sharad Pawar birthday.

Blood donation camp on occasion of Hon.Babanrao Pachpute birthday.