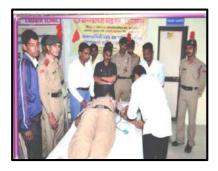

#### 1. Blood Donation Camp

The blood donation camp was organized by NSS unit and NCC unit of the college on 11<sup>st</sup> September 2013, at MJS College campus, in collaboration with Anandrishiji blood bank Ahmednagar.

**Blood Donation Programme inauguration.** 

NCC volunteers donating their blood.

NSS volunteers donating their blood.