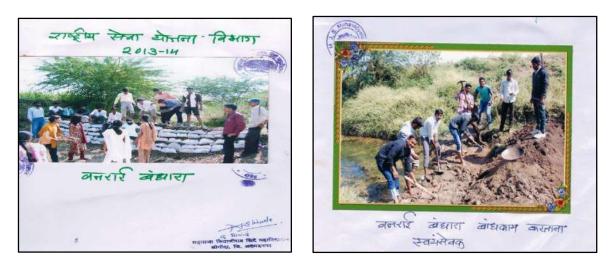

## 2. Vanrai Bandhara construction.

The NSS unit of the college organizes the programme of vanrai Bandhara construction in Mahatarpimpri village in year

**Constructed Vanrai Bandhara** 

Trench digging for bandhara construction. 3. NSS winter camp.