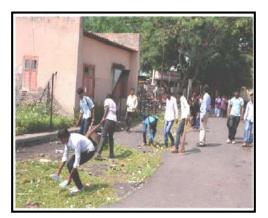

#### 5. Gram Swacchta.

To create awareness among the residents of the about cleanliness of surrounding environment one day special camp of NSS was organized on 2<sup>nd</sup> September 2016 in Kashti village.

Cleanliness drive at Kashti Village.