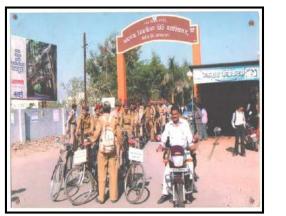

# Cycle rally for creating awareness about Beti bachao- Beti Padhao.

The NCC unit of college organized the cycle rally for creating awareness and improve the efficiency of intended services for girls on 10<sup>th</sup> January 2014.

Cycle rally to create awareness about Beti bachao- Beti Padhao.