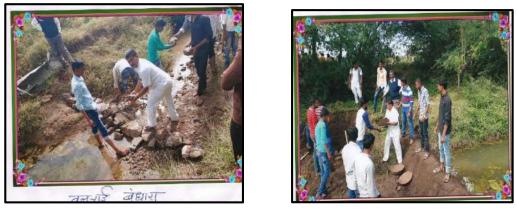

## 2. Vanrai Bandhara construction.

The NSS unit of the college organizes the programme of vanrai Bandhara construction in Mahatarpimpri village in year

**Constructed Vanrai Bandhara** 

Trench digging for bandhara construction. 3. NSS winter camp.