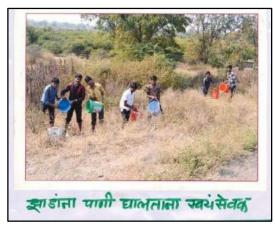

## 3. NSS winter camp:

In the academic year 2014-2015 the college organized the NSS camp in the Chandgaon village on 24/12/2014 to 30/12/2014.

Toilet soak pit digging.

Tree plantation.

Cleanliness drive at Chandgaon village.

#### 4. NSS winter camp:

In the academic year 2015-2016 the college organized the NSS camp in the Chorachiwadi village from 13/12/2015 to /19/12/2015.

Cleanliness drive activity in NSS winter camp at Chorachiwadi.