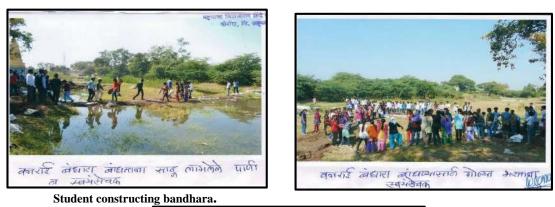

## 2. Vanrai Bandhara construction.

The NSS unit of the college organizes the programme of vanrai Bandhara construction in Mahatarpimpri village in year

**Constructed Vanrai Bandhara** 

Trench digging for bandhara construction. 3. NSS winter camp.

## 2. Vanrai Bandhara Construction.

For environmental awareness, the NSS unit of the college organized the *vanrai bandhara* construction programme in the village, Chandgaon on 27/12/2014.

Filled vanrai bandhara.

#### 2. Vanrai bandhara construction.

In the academic year 2015-16, the *vanrai bandhara* was constructed in Chorachiwadi village on 15<sup>th</sup> December 2015..

Vanrai bandhara construction at Chorachiwadi.