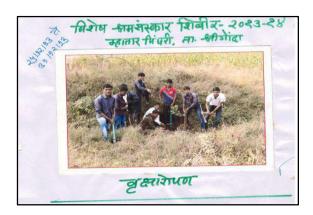

### 5. Tree plantation programme.

The NSS unit of the college organized tree plantation programme on 2/9/2013 in Mahatarpimpri village. The seeds of the wild plants were sown at the riverside of village The NCC unit of college organised one day tree plantation programme for conservation of medicinal plants in Madhewadgaon village on 2/9/2013.

Tree plantation at Mahatarpimpri.

Tree plantation at Madhewadgaon.