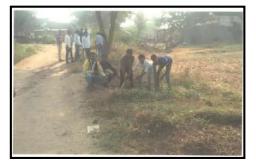

#### 4. Gram Swacchta:

Gram Swacchta programme at Mahatarpimpri village on 12/1/2014.

# 6. Gram Swacchta camp.

To create awareness among the residents of the Mahadevdara, about cleanliness of surrounding environment, one day special camp of NSS was organized on 10<sup>th</sup> September 2014.

Cleanliness drive at Mahadevdara.