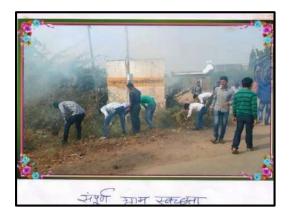

### 5. Gram Swacchta:

To create awareness among the residents of the Chorachiwadi, about cleanliness of surrounding environment, one day special camp of NSS was organized on 10<sup>th</sup> September 2015.

Cleanliness drive at Chorachiwadi.