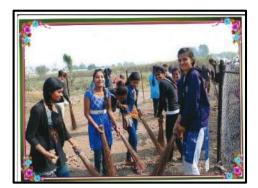

## 2. Vanrai Bandhara construction.

The NSS unit of the college organizes the programme of vanrai Bandhara construction in Mahatarpimpri village in year

**Constructed Vanrai Bandhara** 

Trench digging for bandhara construction. 3. NSS winter camp.