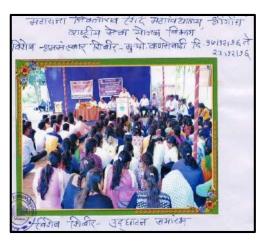

## 4. NSS Winter Camp.

In the academic year 2016-2017 the college organized the NSS camp in the Kansewadi village from 17/12/2016 to 23/12/2016.

Inauguration of NSS Winter Camp by Hon.Babanrao Pachpute.