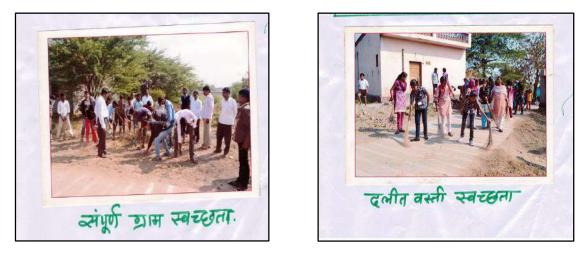

#### 4. Gram Swacchta:

Gram Swacchta programme at Mahatarpimpri village on 12/1/2014.

# 6. Gram Swacchta camp.

To create awareness among the residents of the Mahadevdara, about cleanliness of surrounding environment, one day special camp of NSS was organized on 10<sup>th</sup> September 2014.