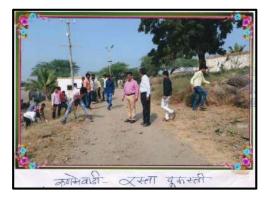

# Cycle rally for creating awareness about Beti bachao- Beti Padhao.

The NCC unit of college organized the cycle rally for creating awareness and improve the efficiency of intended services for girls on 10<sup>th</sup> January 2014.

Cycle rally to create awareness about Beti bachao- Beti Padhao.