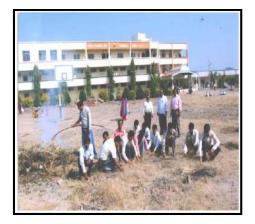

### 5. Tree plantation programme.

The NSS unit of the college organized tree plantation programme on 2/9/2013 in Mahatarpimpri village. The seeds of the wild plants were sown at the riverside of village The NCC unit of college organised one day tree plantation programme for conservation of medicinal plants in Madhewadgaon village on 2/9/2013.

Tree plantation at Mahatarpimpri.

Tree plantation at Madhewadgaon.

## 4. Tree plantation programme.

To maintain the greenery on semiarid chikhali *ghat matha*, on 20<sup>th</sup> September 2014, the NSS unit of the college organized a one day tree plantation programme.

Tree plantation programme at chikhali ghat matha.

### 3. Tree plantation programme.

To maintain the greenery, in the year 2015, the NSS unit of the college organized a one day tree plantation programme in Chorachiwadi village.

Tree plantation at Chorachiwadi village.

### **3.** Tree plantation programme.

The NSS unit of the college organized the tree plantation programme in the Kansewadi village on 2<sup>nd</sup> February 2017.

Tree plantation programme.