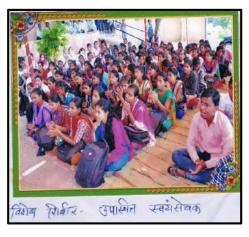

In year 2013-2014, the NSS camp of the college was organized in the Mahatarpimpri village from 25/12/2013 to 31/12/2013.

**Cleanliness drive** 

Inauguration of camp

Tree plantation program

Lectures of medical officer on health and hygiene.