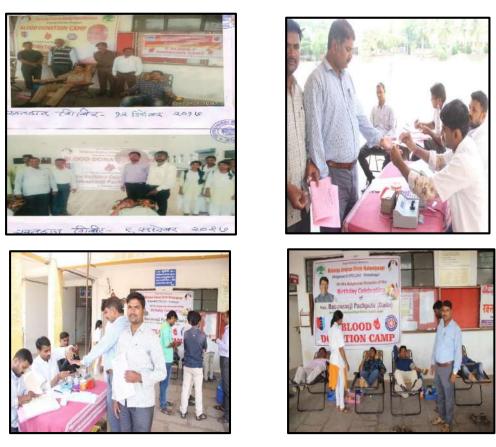

#### 1. Blood Donation Camp

The blood donation camp was organized by NSS unit and NCC unit of the college on 11<sup>st</sup> September 2013, at MJS College campus, in collaboration with Anandrishiji blood bank Ahmednagar.

**Blood Donation Programme inauguration.** 

NCC volunteers donating their blood.

NSS volunteers donating their blood.

### **1. Blood Donation Camp.**

As a social responsibility, the blood donation camp was organized by NSS and NCC unit of the college in collaboration with Anandrishiji and Arpan blood bank Ahmednagar

Blood donation camp on occasion of Hon.Sharad Pawar birthday.

Blood donation camp on occasion of Hon.Babanrao Pachpute birthday.

### 1. Blood donation camp.

The NSS and NCC unit of the college organized blood donation camps in the year 2015-2016 in collaboration with Anandrishiji blood bank Ahmednagar on 12<sup>th</sup> September 2015 and on 9<sup>th</sup> september 2015.

Blood donattion camp on occasion of Hon.Sharad Pawar birthday

Blood donation camp on occasion of Hon. Babanrao Pachpute birthday

#### 1. Blood donation camp.

Two blood donation camps were organized by NSS and NCC unit of the college in collaboration with Arpan blood bank and Anandrishiji blood bank Ahmednagar on 12<sup>th</sup> December 2016. And on 09/09/2016.

Blood donation programme organized by NCC unit on occasion of Hon.Babanrao Pachpute Birthday.

Blood donation programme organized by NSS unit on occasion of Hon.Sharad Pawar Birthday.