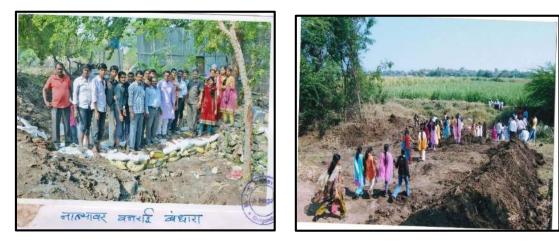

## 2. Vanrai Bandhara construction.

The NSS unit of the college organizes the programme of vanrai Bandhara construction in Mahatarpimpri village in year

**Constructed Vanrai Bandhara** 

Trench digging for bandhara construction. 3. NSS winter camp.