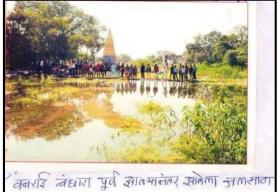

## 2. Vanrai Bandhara construction.

The NSS unit of the college organizes the programme of vanrai Bandhara construction in Mahatarpimpri village in year

**Constructed Vanrai Bandhara** 

Trench digging for bandhara construction. 3. NSS winter camp.

## 2. Vanrai Bandhara Construction.

For environmental awareness, the NSS unit of the college organized the *vanrai bandhara* construction programme in the village, Chandgaon on 27/12/2014.

Filled vanrai bandhara.

#### 2. Vanrai bandhara construction.

In the academic year 2015-16, the *vanrai bandhara* was constructed in Chorachiwadi village on 15<sup>th</sup> December 2015..

Vanrai bandhara construction at Chorachiwadi.