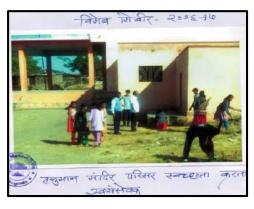

## 4. NSS Winter Camp.

In the academic year 2016-2017 the college organized the NSS camp in the Kansewadi village from 17/12/2016 to 23/12/2016.

Inauguration of NSS Winter Camp by Hon.Babanrao Pachpute.

Volunteer students in NSS camp.

Digging of toilet soak pits .

Hanuman Temple cleaning.