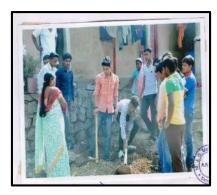

## 2. Vanrai Bandhara construction.

The NSS unit of the college organizes the programme of vanrai Bandhara construction in Mahatarpimpri village in year

**Constructed Vanrai Bandhara** 

Trench digging for bandhara construction. 3. NSS winter camp.