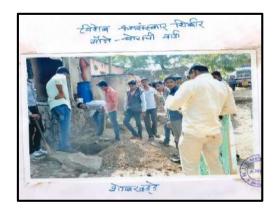

## 2. Vanrai Bandhara construction.

The NSS unit of the college organizes the programme of vanrai Bandhara construction in Mahatarpimpri village in year

**Constructed Vanrai Bandhara** 

Trench digging for bandhara construction. 3. NSS winter camp.