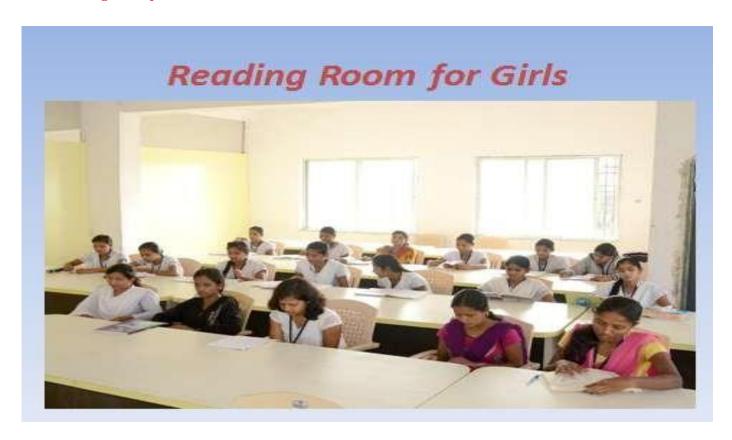

M.J.S.College, Shrigoda, Main Building

College Library

Reading Room for Boys

Issue Return Counter