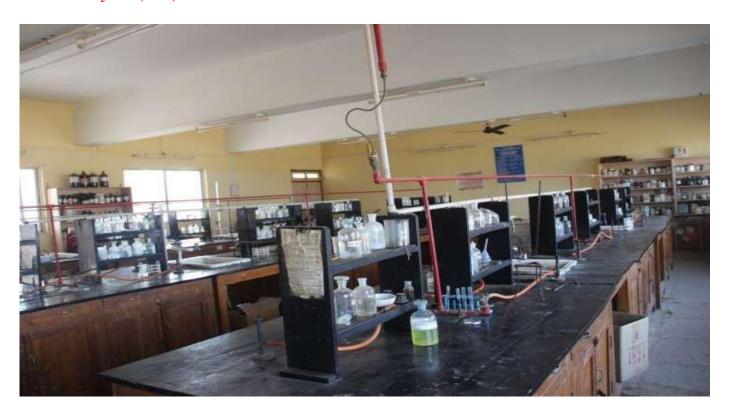

|

M.J.S.College, Shrigoda, Main Building



College Library





Reading Room for Boys



Issue Return Counter



### Stack Room



News Paper Reading Section



### Chemistry Lab (P.G.)



Chemistry Lab (U.G.)



### Zoology Lab.



Physics Lab.



### BBA (Computer Lab)



DST Fist Computer Lab.



### Basket Ball Court



Swimming Pool



### Indoor Stadium (Outer View)



Indoor Stadium (Inner View)



#### Seminar Hall-1



### Seminar Hall- 2



#### Class Room – Hall No.13



Class Room - Hall No.13



#### Class Room - Hall No.104



Class Room - Hall No.105



### Class Room - Hall No.108



Class Room - Hall No.112





Class Room- Hall No.114