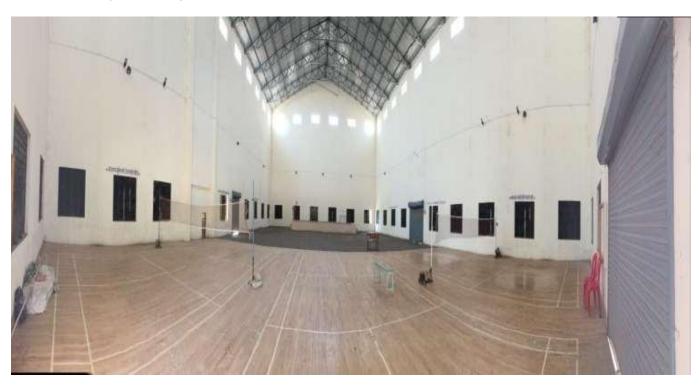

|

M.J.S.College, Shrigoda, Main Building



College Library





Reading Room for Boys



Issue Return Counter



### Stack Room



News Paper Reading Section



### Chemistry Lab (P.G.)



Chemistry Lab (U.G.)



### Zoology Lab.



Physics Lab.



### BBA (Computer Lab)



DST Fist Computer Lab.



### Basket Ball Court



Swimming Pool



### Indoor Stadium (Outer View)



Indoor Stadium (Inner View)



#### Seminar Hall-1



### Seminar Hall- 2



#### Class Room – Hall No.13



Class Room - Hall No.13



#### Class Room - Hall No.104



Class Room - Hall No.105



### Class Room - Hall No.108



Class Room - Hall No.112





Class Room- Hall No.114