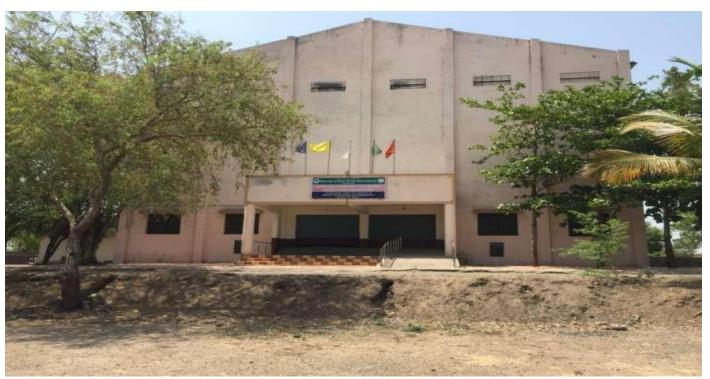

|

M.J.S.College, Shrigoda, Main Building



College Library





Reading Room for Boys



Issue Return Counter



### Stack Room



News Paper Reading Section



### Chemistry Lab (P.G.)



Chemistry Lab (U.G.)



### Zoology Lab.



Physics Lab.



### BBA (Computer Lab)



DST Fist Computer Lab.



### Basket Ball Court



Swimming Pool



### Indoor Stadium (Outer View)



Indoor Stadium (Inner View)



#### Seminar Hall-1



### Seminar Hall- 2



#### Class Room – Hall No.13



Class Room - Hall No.13



#### Class Room - Hall No.104



Class Room - Hall No.105



### Class Room - Hall No.108



Class Room - Hall No.112





Class Room- Hall No.114