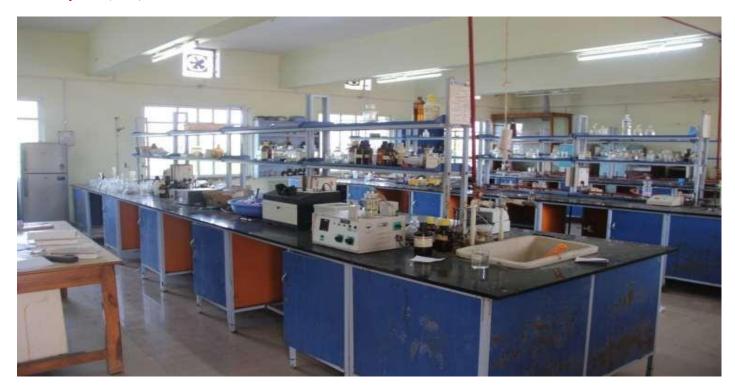

|

M.J.S.College, Shrigoda, Main Building



College Library





Reading Room for Boys



Issue Return Counter



### Stack Room



News Paper Reading Section



### Chemistry Lab (P.G.)



Chemistry Lab (U.G.)



### Zoology Lab.



Physics Lab.



### BBA (Computer Lab)



DST Fist Computer Lab.



### Basket Ball Court



Swimming Pool



### Indoor Stadium (Outer View)



Indoor Stadium (Inner View)



#### Seminar Hall-1



### Seminar Hall- 2



#### Class Room – Hall No.13



Class Room - Hall No.13



#### Class Room - Hall No.104



Class Room - Hall No.105



### Class Room - Hall No.108



Class Room - Hall No.112





Class Room- Hall No.114