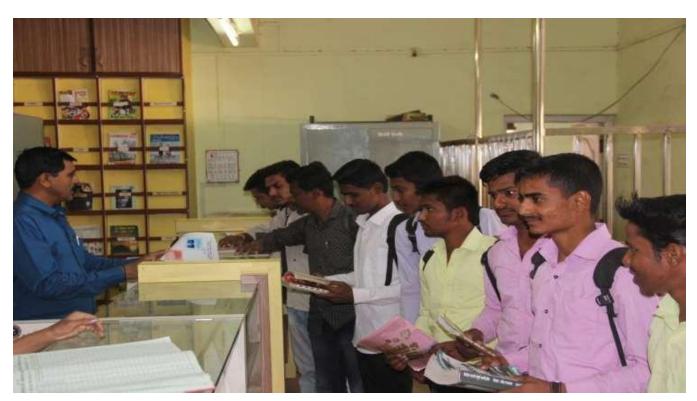

M.J.S.College, Shrigoda, Main Building

College Library

Reading Room for Boys

Issue Return Counter