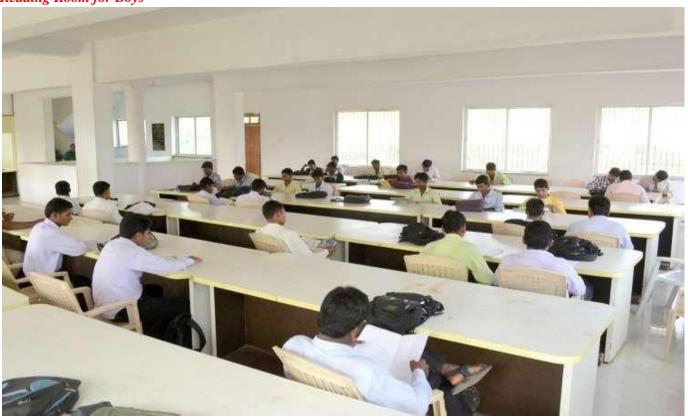

M.J.S.College, Shrigoda, Main Building

College Library

Reading Room for Boys

Issue Return Counter